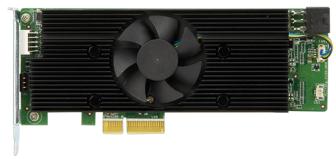

# Mustang-V100-MX8

计算加速卡具有 8 x Movidius Myriad X MA2485 VPU, PCIe gen2 x4 接口, RoHS

#### **Features**

- » Half-Height, Half-Length, Single-slot compact size
- » Low power consumption, approximate 25W
- » Supported OpenVINO  $^{\mathrm{IM}}$  toolkit, AI edge computing ready device
- » Eight Intel® Movidius™ Myriad™ X VPU can execute multiple topologies simultaneously.

#### **Specifications**

| System                      |                                             |  |
|-----------------------------|---------------------------------------------|--|
| Chipset                     | Eight Intel® Movidius™ Myriad™ X MA2485 VPU |  |
| Cooling method / System Fan | Active fan                                  |  |
| Power                       |                                             |  |
| Power Consumption           | Approximate 25W                             |  |
| Environment                 |                                             |  |
| Operating Temperature       | -20°C ~ 60°C                                |  |
| Humidity                    | 5% ~ 90%                                    |  |
| Card Slot Interface         |                                             |  |
| PCIe                        | x4                                          |  |