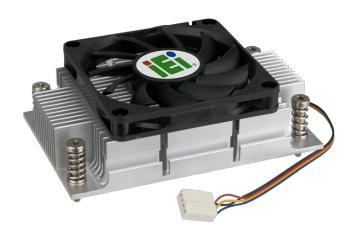

## CF-1150SF

IEI customized cooler for LGA1150 Intel CPU, RoHS

## Specifications

| CPU Solution          |                                                   |
|-----------------------|---------------------------------------------------|
| CPU Solution          | Intel Core i7/i5                                  |
| Socket Solution       |                                                   |
| Socket Solution       | LGA1150/LGA1151                                   |
| Dimensions            |                                                   |
| Dimensions            | 107*70*35mm                                       |
| Material              |                                                   |
| Material              | Al                                                |
| Bearing Type          |                                                   |
| Bearing Type          | Two-Ball                                          |
| Capability (Watt)     |                                                   |
| Capability (Watt)     | 54W                                               |
| Fan Speed (RPM)       |                                                   |
| Fan Speed (RPM)       | 4500                                              |
| Noise Level (dBA)     |                                                   |
| Noise Level (dBA)     | 39                                                |
| Life Expectancy (hrs) |                                                   |
| Life Expectancy (hrs) | 50000                                             |
| Weight                |                                                   |
| Weight                | 220g                                              |
| Key Features          |                                                   |
| Key Features          | IEI customized cooler for LGA1150 Intel CPU, RoHS |
|                       |                                                   |