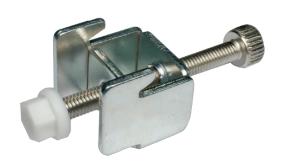

## FPK-12

A set of Panel Mounting Kit is composed of a clamp and screw

## **Features**

Panel Mounting Kit

х9