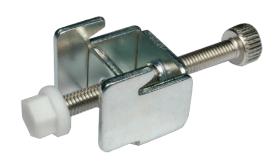

## FPK-14

A set of Panel Mounting Kit is composed of a clamp and screw

## **Features**

Panel Mounting Kit

x11