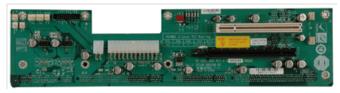

## PE-6SD2

5-slot backplane with one PCIe x16 slot, two PCIe x1 slots and one PCI slot