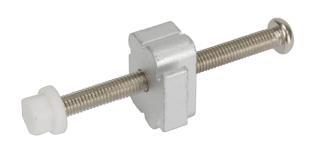

## PK-S24M

A set of Panel Mounting Kit is composed of a clamp and screw

## **Features**

Maritime Panel Mounting Kit

x12