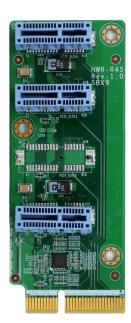

# NWR-R3S

PCIe Expansion Riser Cards for IEI 4" SBC

#### **Features**

PCIe x3 to three PCIe x1, on the right side

### **Specifications**

| Physical Characteristics |                        |  |
|--------------------------|------------------------|--|
| Dimensions (LxWxH) (mm)  | 40mm * 100mm           |  |
| I/O Interface            |                        |  |
| Expansion                | 3 x PCIe x1            |  |
| Environment              |                        |  |
| Operating Temperature    | -20°C~60°C             |  |
| Storage Temperature      | -30°C~70°C             |  |
| Humidity                 | 5 ~ 95% non-condensing |  |
| Card Slot Interface      |                        |  |
| PCIe                     | PCIe x4                |  |