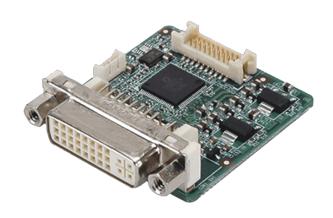

## LVDS-DVI

18-bit LVDS to DVI Converter Board, Resolution Support up to LVDS-DVI 1366x768 (Support IEI Model Only)

## **Features**

- » Resolution supported: 1366x768, 1024x768, 800x600, 640x480
- » 18 or 24-bit LVDS to DVI converter board

## **Specifications**

| Features |                                              |  |
|----------|----------------------------------------------|--|
| Features | 1.Provide DVI option for dual display output |  |
|          | 2.Resolution supported: 1366x768,            |  |
|          | 1024x768, 800x600, 640x480                   |  |
|          | 3. 18 or 24-bit LVDS to DVI converter        |  |
|          | board                                        |  |