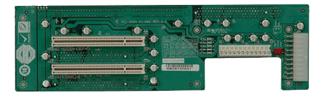

## PCI-5SDA

2U chassis backplane with four PCI slots

## Specifications

| I/O Interface |                     |
|---------------|---------------------|
| Expansion     | 6 x PCI Slot L2+R2  |
| Power         |                     |
| Power Supply  | Support AT/ATX mode |