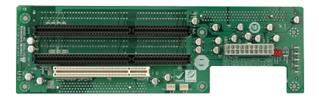

## PCI-6SD

2U chassis backplane with two PCI slots and two ISA slots

## **Specifications**

| I/O Interface |                  |
|---------------|------------------|
| Expansion     | PCI Slot L1+R1   |
|               | ISA Slot L1+R1   |
| Power         |                  |
| Power Supply  | Support ATX mode |