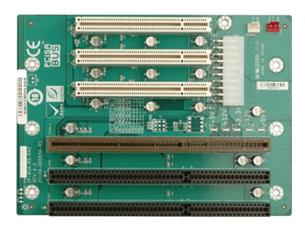

## IP-6SA

6-slot backplane with three PCI slots and two ISA slots

## Specifications

| I/O Interface |                  |
|---------------|------------------|
| Expansion     | 3 x PCI Slot     |
|               | 2 x ISA Slot     |
| Power         |                  |
| Power Supply  | Support ATX mode |